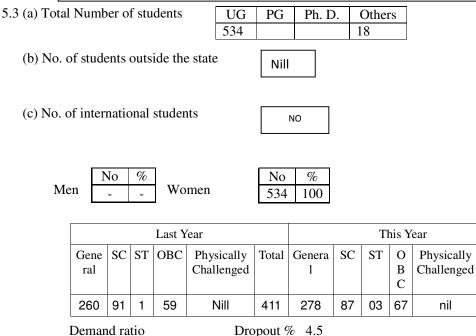

## 2.11 Course/Programme wise

distribution of pass percentage :

| Title of the<br>Programme | students |               |       |       |       |        |
|---------------------------|----------|---------------|-------|-------|-------|--------|
| 1 i ogi uning             | appeared | Distinction % | I %   | II %  | III % | Pass % |
| B.Com-III                 | 53       | 9.43          | 47.16 | 35.84 | 1.88  | -      |
| B.A-III                   | 78       | 16.66         | 20.51 | 33.33 |       | -      |
| Total                     | 131      | 26.09         | 67.67 | 69.17 | 1.88  | -      |