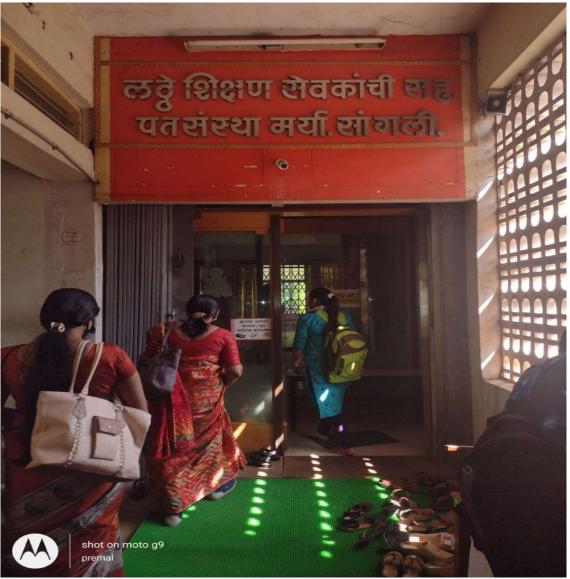

## **COMMERCE DEPARTMENT 2020-21**

In this Year 2020-21 By Commerce Department Study Visit to Latthe Shikshan Sevakanchi Saha. Path Sanstha Maryadit, Sangli.

Along with 30 students Asst.Prof.Dr.V.D.koruche, Asst.Prof.M.P.kamanna & Asst.Prof.R.B.Patil were Present.

Entrance to Latthe Shikshan Sevakanchi Saha. Path Sanstha Maryadit, Sangli.



## Hon. Chairman Facilitated by HOD Dr.V.D.Koruche



Hon. Branch Manager Facilitated by Prof.R.B.Patil



Mr.Rajendra Chougule Sir guiding to our Students about Banking System with Practical.



Information about Locker System and Rules & Regulation etc.



## Vote of thanks by Student Ms.Rutuja katare B.Com III



Our Students Get knowledge about banking System their Rules and Regulation. As well as they are Familiar with how to work in office. They are interacting with practical knowledge.