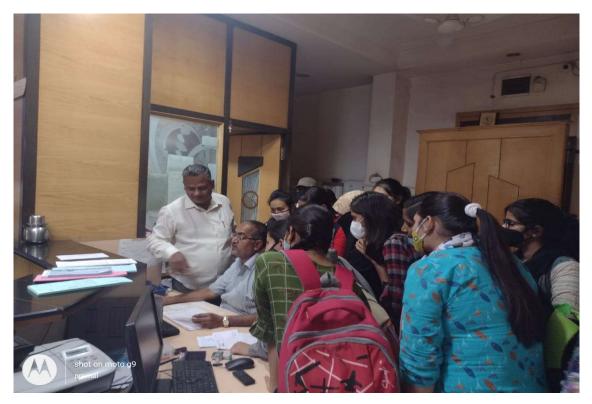

## Vote of thanks by Student Ms.Rutuja katare B.Com III

Our Students Get knowledge about banking System their Rules and Regulation. As well as they are Familiar with how to work in office. They are interacting with practical knowledge.