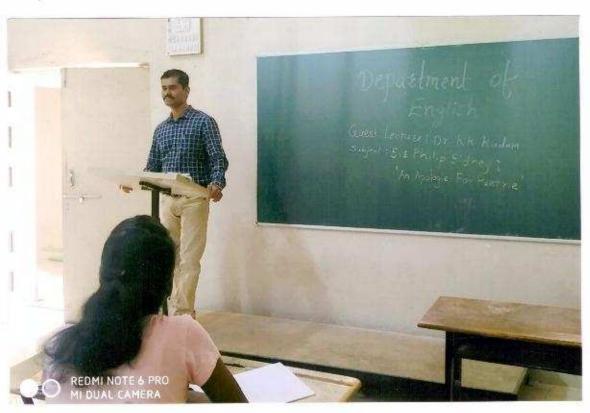

## Department of English

English Department arranged guest lecture

Gust Lecture Name: Dr. K K Kadam

Subject: Sir Philip Sidney"An Apology For Poetrie"

English Department arranged wallpaper publication

Gust Lecture Name: Dr. K K Kadam Subject: English literature information.