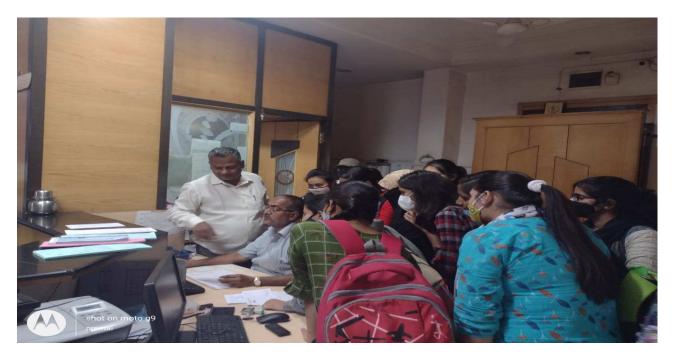

#### **COMMERCE DEPARTMENT 2020-21**

In this Year 2020-21 By Commerce Department Study Visit to Latthe Shikshan Sevakanchi Saha. Path Sanstha Maryadit, Sangli.

Along with 30 students Asst.Prof.Dr.V.D.koruche, Asst.Prof.M.P.kamanna & Asst.Prof.R.B.Patil were Present. Entrance toLatthe Shikshan Sevakanchi Saha. Path Sanstha MaryaditSangli.

Hon. Chairman Facilitated by HOD Dr.V.D.Koruche

Hon. Branch Manager Facilitated by Prof.R.B.Patil

Mr.Rajendra Chougule Sir guiding to our Students about Banking System with Practical.

Information about Locker System and Rules & Regulation etc.