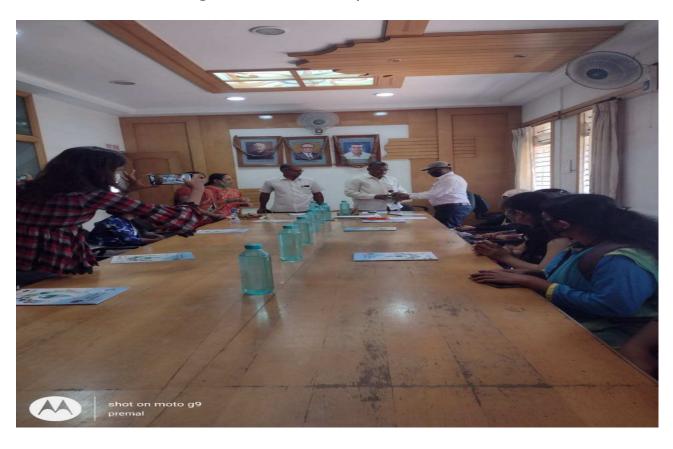

#### **COMMERCE DEPARTMENT 2020-21**

In this Year 2020-21 By Commerce Department Study Visit to Latthe Shikshan Sevakanchi Saha. Path Sanstha Maryadit, Sangli.

Along with 30 students Asst.Prof.Dr.V.D.koruche, Asst.Prof.M.P.kamanna & Asst.Prof.R.B.Patil were Present. Entrance toLatthe Shikshan Sevakanchi Saha. Path Sanstha MaryaditSangli.

Hon. Chairman Facilitated by HOD Dr.V.D.Koruche

Hon. Branch Manager Facilitated by Prof.R.B.Patil

Mr.Rajendra Chougule Sir guiding to our Students about Banking System with Practical.

Information about Locker System and Rules & Regulation etc.