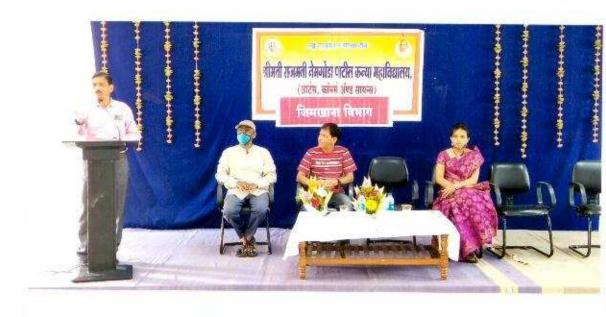

# Lecture Method Department of Economics

Guidance to students in Economics under the Department of Economics on March 10, 2021

Dr. Sandeep Rawal guides the students on agricultural laws and Indian farmers

# Lecture method