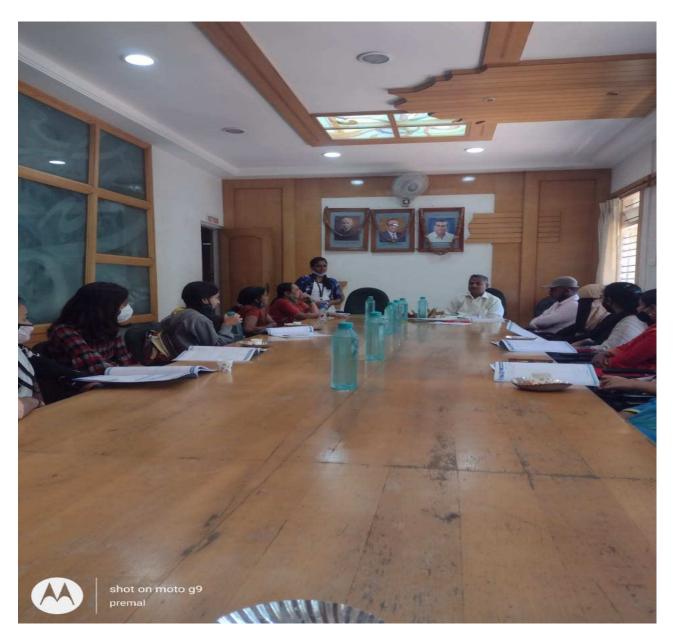

#### **COMMERCE DEPARTMENT 2020-21**

In this Year 2020-21 By Commerce Department Study Visit to Latthe Shikshan Sevakanchi Saha. Path Sanstha Maryadit, Sangli.

Along with 30 students Asst.Prof.Dr.V.D.koruche, Asst.Prof.M.P.kamanna & Asst.Prof.R.B.Patil were Present. Entrance toLatthe Shikshan Sevakanchi Saha. Path Sanstha MaryaditSangli.

Hon. Chairman Facilitated by HOD Dr.V.D.Koruche

Hon. Branch Manager Facilitated by Prof.R.B.Patil

Mr.Rajendra Chougule Sir guiding to our Students about Banking System with Practical.

Information about Locker System and Rules & Regulation etc.

Vote of thanks by Student Ms.Rutuja katare B.Com III

Our Students Get knowledge about banking System their Rules and Regulation. As well as they are Familiar with how to work in office. They are interacting with practicalknowledge.