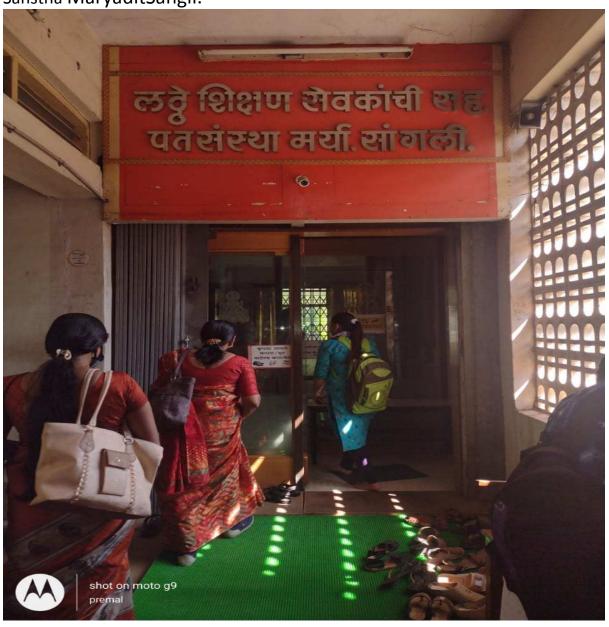

Hon. Chairman Facilitated by HOD Dr.V.D.Koruche

Hon. Branch Manager Facilitated by Prof.R.B.Patil

Mr.Rajendra Chougule Sir guiding to our Students about Banking System with Practical.

Information about Locker System and Rules & Regulation etc.