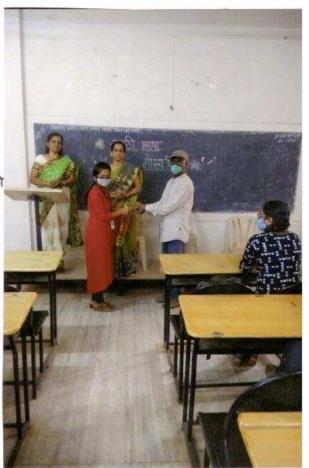

#### **COMMERCE DEPARTMENT 2020-21**

In this Year 2020-21 By Commerce Department Study Visit to Latthe Shikshan Sevakanchi Saha. Path Sanstha Maryadit, Sangli.

Along with 30 students Asst.Prof.Dr.V.D.koruche, Asst.Prof.M.P.kamanna & Asst.Prof.R.B.Patil were Present. Entrance toLatthe Shikshan Sevakanchi Saha. Path Sanstha MaryaditSangli.