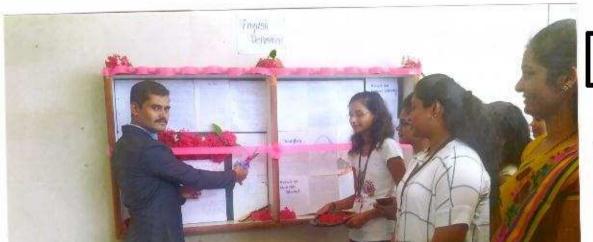

## Department of English

English Department arranged guest lecture

Gust Lecture Name: Dr. K K Kadam

Subject: Sir Philip Sidney"An Apology For Poetrie"

English Department arranged wallpaper publication

Gust Lecture Name: Dr. K K Kadam Subject: English literature information.