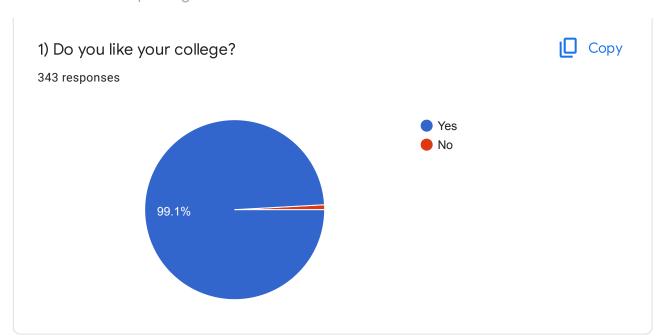

# Untitled Latthe Education Society, Smt.Rajmati Nemgonda Patil Kanya Mahavidyalay, Sangli

343 responses

Publish analytics

### Students Satisfaction Survey

### Student's Name

343 responses

Priyanka Ramchandra Ghumbare

Aakanksha amol Gadache

Kausar Raju Mulla

Prachi Bapu lokare

Priyanka laxma vadar

Bharti janardan Bhosale

Gayatri Chandrakant Shinde

Sunita suresh patil

Savita siddhu karande









# Mobile No 343 responses 7083142479 8010029017 8805697980 7666517700 9309957345 7715981519 7385330557 9373695871 7666097533





## Choose the option given below





























This content is neither created nor endorsed by Google. Report Abuse - Terms of Service - Privacy Policy

Google Forms