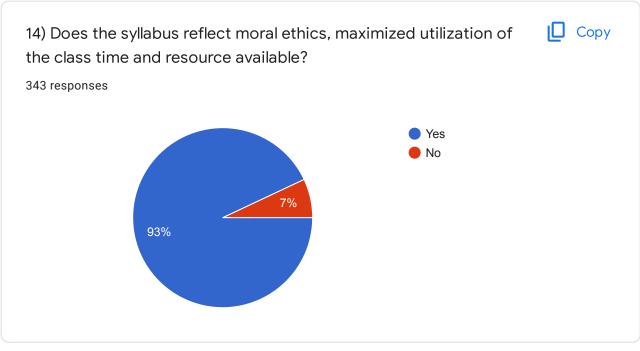

# Untitled Latthe Education Society, Smt.Rajmati Nemgonda Patil Kanya Mahavidyalay, Sangli

343 responses

Publish analytics

### Students Satisfaction Survey

### Student's Name

343 responses

Priyanka Ramchandra Ghumbare

Aakanksha amol Gadache

Kausar Raju Mulla

Prachi Bapu lokare

Priyanka laxma vadar

Bharti janardan Bhosale

Gayatri Chandrakant Shinde

Sunita suresh patil

Savita siddhu karande









# Mobile No 343 responses 7083142479 8010029017 8805697980 7666517700 9309957345 7715981519 7385330557 9373695871 7666097533





## Choose the option given below





























This content is neither created nor endorsed by Google. Report Abuse - Terms of Service - Privacy Policy

Google Forms