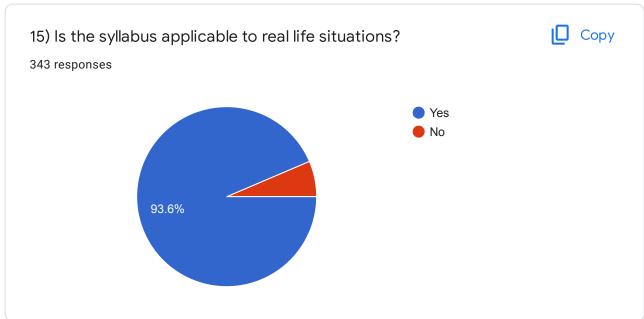

# Untitled Latthe Education Society, Smt.Rajmati Nemgonda Patil Kanya Mahavidyalay, Sangli

343 responses

Publish analytics

### Students Satisfaction Survey

### Student's Name

343 responses

Priyanka Ramchandra Ghumbare

Aakanksha amol Gadache

Kausar Raju Mulla

Prachi Bapu lokare

Priyanka laxma vadar

Bharti janardan Bhosale

Gayatri Chandrakant Shinde

Sunita suresh patil

Savita siddhu karande









# Mobile No 343 responses 7083142479 8010029017 8805697980 7666517700 9309957345 7715981519 7385330557 9373695871 7666097533





## Choose the option given below





























This content is neither created nor endorsed by Google. Report Abuse - Terms of Service - Privacy Policy

Google Forms