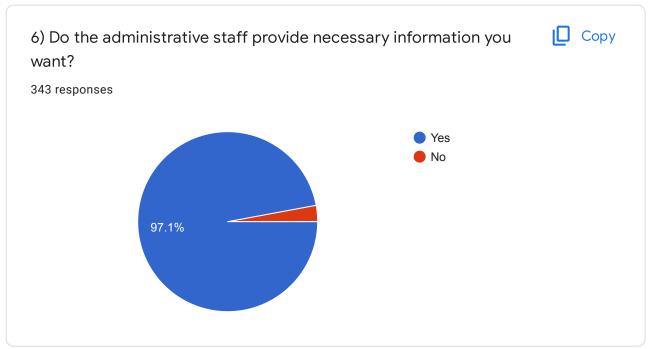

# Untitled Latthe Education Society, Smt.Rajmati Nemgonda Patil Kanya Mahavidyalay, Sangli

343 responses

Publish analytics

### Students Satisfaction Survey

### Student's Name

343 responses

Priyanka Ramchandra Ghumbare

Aakanksha amol Gadache

Kausar Raju Mulla

Prachi Bapu lokare

Priyanka laxma vadar

Bharti janardan Bhosale

Gayatri Chandrakant Shinde

Sunita suresh patil

Savita siddhu karande









# Mobile No 343 responses 7083142479 8010029017 8805697980 7666517700 9309957345 7715981519 7385330557 9373695871 7666097533





## Choose the option given below





























This content is neither created nor endorsed by Google. Report Abuse - Terms of Service - Privacy Policy

Google Forms