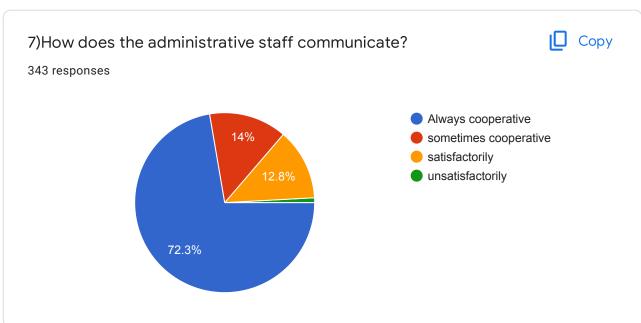

# Untitled Latthe Education Society, Smt.Rajmati Nemgonda Patil Kanya Mahavidyalay, Sangli

343 responses

Publish analytics

### Students Satisfaction Survey

### Student's Name

343 responses

Priyanka Ramchandra Ghumbare

Aakanksha amol Gadache

Kausar Raju Mulla

Prachi Bapu lokare

Priyanka laxma vadar

Bharti janardan Bhosale

Gayatri Chandrakant Shinde

Sunita suresh patil

Savita siddhu karande









# Mobile No 343 responses 7083142479 8010029017 8805697980 7666517700 9309957345 7715981519 7385330557 9373695871 7666097533





## Choose the option given below





























This content is neither created nor endorsed by Google. Report Abuse - Terms of Service - Privacy Policy

Google Forms