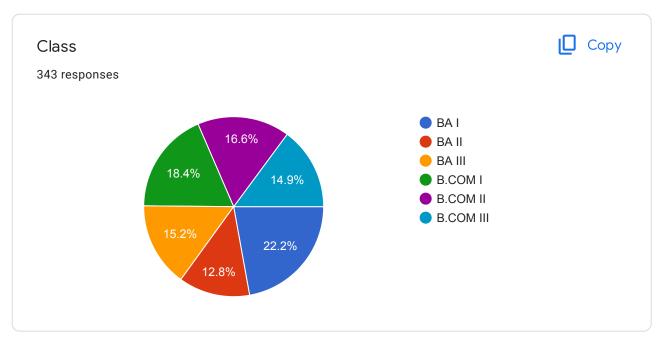

# Untitled Latthe Education Society, Smt.Rajmati Nemgonda Patil Kanya Mahavidyalay, Sangli

343 responses

Publish analytics

### Students Satisfaction Survey

### Student's Name

343 responses

Priyanka Ramchandra Ghumbare

Aakanksha amol Gadache

Kausar Raju Mulla

Prachi Bapu lokare

Priyanka laxma vadar

Bharti janardan Bhosale

Gayatri Chandrakant Shinde

Sunita suresh patil

Savita siddhu karande









# Mobile No 343 responses 7083142479 8010029017 8805697980 7666517700 9309957345 7715981519 7385330557 9373695871 7666097533





## Choose the option given below





























This content is neither created nor endorsed by Google. Report Abuse - Terms of Service - Privacy Policy

Google Forms