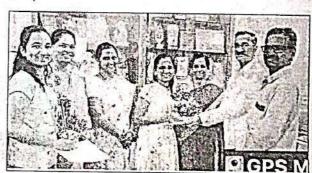

# श्रीमती राजमती नेमगोंडा पाटील कन्या महाविद्यालयातील विद्यार्थिनींना गुणवत्तां शिष्यवृत्ती प्राप्त

#### जनप्रवास । प्रतिनिधी

सांगली : श्रीमती राजमती पाटील महाविद्यालयामध्ये शैक्षणिक वर्ष २०२२-२३ मधील अर्थशास्त्र विभागातील कु. वैष्णवी प्रकाश चौधरी आणि कु. दिव्या रघुनाथ कोळेकर या दोन विद्यार्थिनींना शिवाजी विद्यापीठ अंतर्गत गुणवत्ता शिष्यवृत्ती प्राप्त झाली आहे.

या गुणवत्ता प्राप्त विद्यार्थिनींचा सत्कार महाविद्यालयीन विकास समितीचे सदस्य अमोल नवले यांच्या हस्ते करण्यात आला. यावेळी सदर विद्यार्थिनींना शिवाजी विद्यापीठाकडून प्राप्त झालेले

क. वैष्णवी चौधरी आणि कु. दिव्या कोळेकर या विद्यार्थिनींचा सत्कार करताना मान्यवर.

प्रमाणपत्र देण्यात आले. तसेच महाविद्यालयाच्या अमोल नवले यांनी बक्षीस देऊन उपप्राचार्य, अर्थशास्त्रं विभाग प्रमुख त्यांचे कौतुक केले. या कार्यक्रमास व सहा. प्राध्यापक उपस्थित होते.