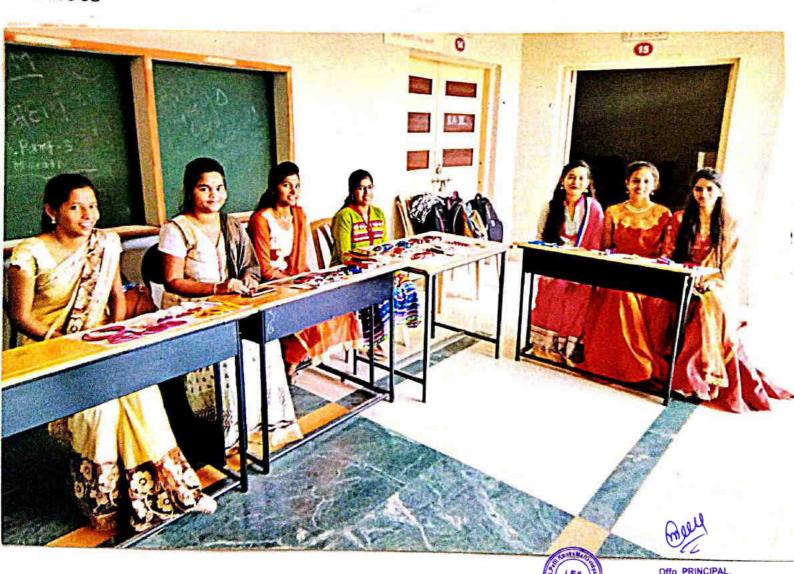

Committee

Name of Activity -

Pak-kala Competition

No. of Participants-

10

Class Involved-

B.A &B.Com

Date-

26/04/23

Recourse Person-

Asst. Prof. Dr. S. S. Patil & Asst. Pro

V. S. Patil

Photo -



# One Page Report

Name of Department-

Name of Activity -

No. of Participants-

Class Involved-

Date -

Recourse Person-

Photo -

Student Welfare Committee

Mehendi Competition

10

B.A & B.Com

27/04/23

Asst. Prof. Dr. S. S. Patil & Asst. Prof. V. S. Patil





Offg. PRINCIPAL. Smt. Rajmati Nemgonda Patil Kanya Mahavidyalaya, (Arts, Commerce & Science) Neminathnagar, Sangli.

Name of Department-

Student Welfare Committee

Name of Activity -

Handmade Jewelry

No. of Participants-

15

Class Involved-

B.A & B.Com

Date -

03/12/22

Recourse Person-

Asst. Prof. Dr. S. S. Patil



Name of Department-

Student Welfare Committee

Name of Activity -

Hair style & Saree wearing

No. of Participants-

80

Class Involved-

B.A & B.Com

Date -

30/11/22

Recourse Person-

Asst. Prof. Dr. S. S. Patil & Asst.

Prof. V.S. Patil



Name of Department-

Student Welfare Committee

Name of Activity -

Cyber Awareness

No. of Participants-

30

Class Involved-

B.A & B.Com

Date -

7/10/22

Recourse Person-

Mr. Rohidas Pawar (Police)



Name of Department-

Name of Activity -

No. of Participants-

Class Involved-

Date -

Recourse Person-

Student Welfare Committee

Pak-kala Competition

30

B.A & B.Com

05/04/22

Asst. Prof. Dr. S. S. Patil & Asst.

Prof. Manisha Kamanna

Photo -





Offg. PRINCIPAL.
Smt. Rajmati Nerngonda Patil
Kanya Mahavidyalaya, (Arts,Commerce
& Science)