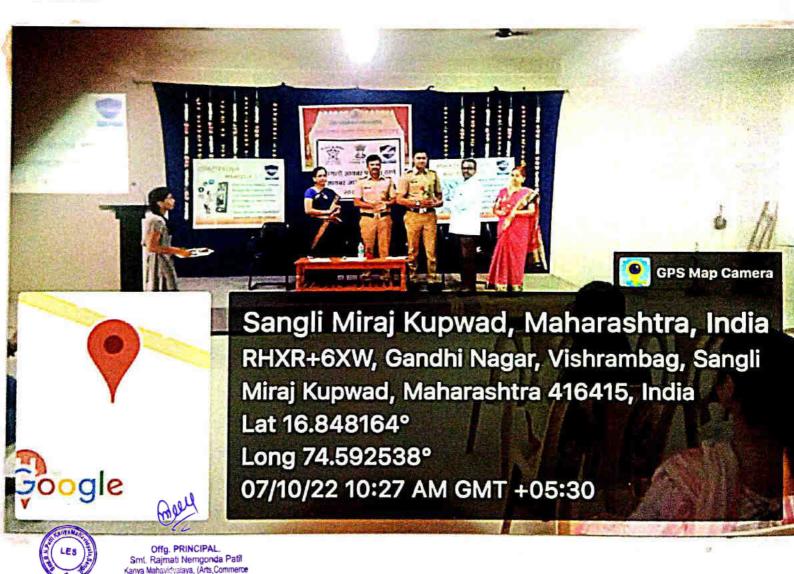

. Prof. V. S. Patil





Offg. PRINCIPAL. Smt. Rajmati Nemgonda Patil Kanya Mahavidyalaya, (Arts, Commerce & Science) Neminathnagar, Sangli.

Name of Department-

Student Welfare Committee

Name of Activity -

Handmade Jewelry

No. of Participants-

15

Class Involved-

B.A & B.Com

Date -

03/12/22

Recourse Person-

Asst. Prof. Dr. S. S. Patil



Name of Department-

Student Welfare Committee

Name of Activity -

Hair style & Saree wearing

No. of Participants-

80

Class Involved-

B.A & B.Com

Date -

30/11/22

Recourse Person-

Asst. Prof. Dr. S. S. Patil & Asst.

Prof. V.S. Patil



Name of Department-

Student Welfare Committee

Name of Activity -

Cyber Awareness

No. of Participants-

30

Class Involved-

B.A & B.Com

Date -

7/10/22

Recourse Person-

Mr. Rohidas Pawar (Police)



Name of Department-

Name of Activity -

No. of Participants-

Class Involved-

Date -

Recourse Person-

Student Welfare Committee

Pak-kala Competition

30

B.A & B.Com

05/04/22

Asst. Prof. Dr. S. S. Patil & Asst.

Prof. Manisha Kamanna

Photo -





Offg. PRINCIPAL.
Smt. Rajmati Nerngonda Patil
Kanya Mahavidyalaya, (Arts,Commerce
& Science) Neminathnagar,Sangli.

Name of Department-

Student Welfare Committee

Name of Activity -

Rangoli Competition

No. of Participants-

13

Class Involved-

B.A & B.Com

Date -

29/11/21

Recourse Person-

Asst. Prof. Dr. S. S. Patil & Asst.

Prof. Manisha Kamanna



Name of Department- Student Welfare Committee

Name of Activity - Mehendi Competition

No. of Participants-

Class Involved- B.A & B.Com

Date - 30/11/21

Recourse Person- Asst. Prof.