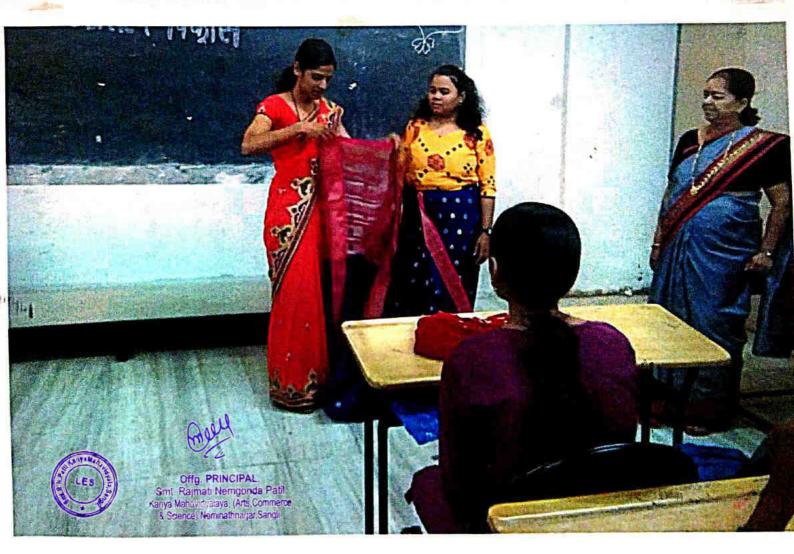

-

Name of Activity -

No. of Participants-

Class Involved-

Date -

Recourse Person-

Photo -

Student Welfare Committee

Mehendi Competition

10

B.A & B.Com

27/04/23

Asst. Prof. Dr. S. S. Patil & Asst. Prof. V. S. Patil





Offg. PRINCIPAL. Smt. Rajmati Nemgonda Patil Kanya Mahavidyalaya, (Arts, Commerce & Science) Neminathnagar, Sangli.

Name of Department-

Student Welfare Committee

Name of Activity -

Handmade Jewelry

No. of Participants-

15

Class Involved-

B.A & B.Com

Date -

03/12/22

Recourse Person-

Asst. Prof. Dr. S. S. Patil



Name of Department-

Student Welfare Committee

Name of Activity -

Hair style & Saree wearing

No. of Participants-

80

Class Involved-

B.A & B.Com

Date -

30/11/22

Recourse Person-

Asst. Prof. Dr. S. S. Patil & Asst.

Prof. V.S. Patil



Name of Department-

Student Welfare Committee

Name of Activity -

Cyber Awareness

No. of Participants-

30

Class Involved-

B.A & B.Com

Date -

7/10/22

Recourse Person-

Mr. Rohidas Pawar (Police)



Name of Department-

Name of Activity -

No. of Participants-

Class Involved-

Date -

Recourse Person-

Student Welfare Committee

Pak-kala Competition

30

B.A & B.Com

05/04/22

Asst. Prof. Dr. S. S. Patil & Asst.

Prof. Manisha Kamanna

Photo -





Offg. PRINCIPAL.
Smt. Rajmati Nerngonda Patil
Kanya Mahavidyalaya, (Arts,Commerce
& Science) Neminathnagar,Sangli.

Name of Department-

Student Welfare Committee

Name of Activity -

Rangoli Competition

No. of Participants-

13

Class Involved-

B.A & B.Com

Date -

29/11/21

Recourse Person-

Asst. Prof. Dr. S. S. Patil & Asst.

Pro