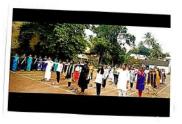

Name of the Department -NSS Bate - 1, 5 | 6 | 2 24 5

Name of Activity-" Mandar Jagrati Ruly"

quietter - To create awareness about voting among the students

No. of Proticipants - 100

Class Implied: B.A. B.Com. Students

Occapiated by - NSS Department

Outcome Success achieved. Students have been acquired with the awareness about voting.

Photo-

Name of the Department -NSS Date-11 sep to 2 oct 2019

Name of Artivity- To clean area in Bezrelmal ofter fleed situation