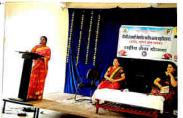

# Anti –Ragging committee One Page Report 2020- 2021

Name of The Department - Antti Ragging Committee

Name of Activity –Health and care of Women in Modern Society (Online Gest Lecture)

No. Of Participant - 100

Class Involved - B.A., B. Com Student.

Resource Person - Dr. Vidula Sarnur.

Objective – To aware the students about their inferiority and guide them about health care.

Outcome- students got aware how to get rid of inferiority. Student knew how to take care of health in the changing word.