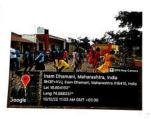

information about how wongs can achieve her gools

by determination and confidence

Name of the Department -NSS. Date- 15/03 /2022

Name of Activity- Cleanliness at adopted Village Juni Dhamni

No. of Participants - 50

Class Involved- B.A. ,B.Com. Students

Organized by - NSS Department

Objective - To Develop the habit of cleanliness among the students.

Outcome/Success achieved- Students got aware with the habit of cleanliness.

#### Photo-

Name of the Department -NSS

Date-18/03/2022

Same of Activity-Yog and Dier

No. of Participants - 50

Class Involved- B.A., B.Com. Students

Resource person - Dr. S.A.Hirugade-Pawar.

Objective - To aware the students about their fitness