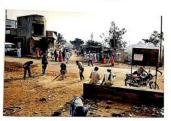

No. of Participants - 50

Class Involved- B.A. , B.Com. Students

Organized by - NSS Department

Objective - To clean the thooled area and to make the clear and clean environment for the

village after the flood.

OutcomerSuccess nehieves!- Soutern belond the villagers to clean the flooded area and they Knew the importance of co-operation.

Name of the Department -NSS Date-19/26/20:19

Name of Activity- Adopted village Rashe digraj Cleanliness