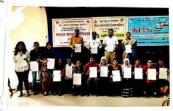

Name of Activity- Locture on Women Emprocement.

No. of Participants - 100

Photo-

Class fevolved- B.A. .B.Com. Students

Resource present -Pollovi Yaday (API)

Objective - Raining self esteem and self confidence of woman.

Outcome/Success achieved- Studen undstood what is self-esteem and get the

information about how wrimgs can achieve her goals

by determination and confidence OFT Mas Carrett HP+6F5, Sangli, Maharashtra 416410, India 14/12/22 11:54 AM GMT +05:30