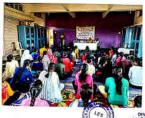

Same of the Department -NSS

Bate, 17 June to 23 June 2023

Name of Activity- National Integration comp.

Bay-One Weak

No. of Participants - III

Class Involved- B.A. Students

Organized by - Shivaji University Kethepur

Objective - To aware the students about their responsibility towards society and to encourage

them to take initiatives in solving the local problems students

Outcome/Success achieved- Students got owner with value about service to society importance