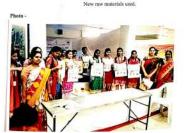

Name of the Department -NSS

Date-21/1 [2015

Name of Activity. Visited to Minakahi Gament At Knobe Dignal

No. of Participants - 20

Class Involved- B.A. ,B.Com, Students

Organized by - NSS Department

Objective - To introduce the woman entrepreneur to the students.

Outcome/Success achieved- Student got knowledge about Garment inhanty and the

working women

Pheto-

Same of the Department -NSS Date-12/01/2019

Name of Activity- Corece Guidence and Personality development lecture on the occasion