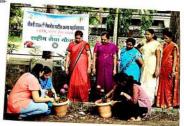

# Rajmati Nemgonda Patil Kanya Mahavidyalaya Sangli

A.Y. 2018-19 Date

N.Y. 2018-19 Date - 08/03/2019

One Page Report

Name of Department: NSS Department

Name of activity Zero Plastic Program me

No. of Participants - 50

Class of Involved - N.S.S. Students

Resource person - Ms. Ratan Lele

Objective - To measurably reduce plastic waste and pollution

College campuses and world around them.

Outcomes / Success achieved -Preventing pollution by lessening the amount of