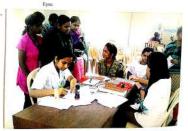

Name of Activity-100 Checking

No. of Participents - 108

Class Involved-B.A., B.Com. Sindans

Objective -To Aware the students shout health.

Quirante/Success arbieved-

Day event promoted overcomes of health among the students, in which they get to know about their Hestoglobins Level. The medicines given to the students round their HB level.

Resource person -Mr. Pramod Chougalak

Name of the Department -NSS

Date-16/09/2022

Name of Activity- Eye checking comp.

Objective -To create awareness shout healthy tyes among the qualents.

No. of Participants - 100

Class Involved- B.A. ,B.Com. Stadents

Resource person - Dr. VijayalakshmiAinapure.

Outcome/Success achieved. Students got aware with the importance of health of

Name of the Department -NSS

Date-09/08/2022