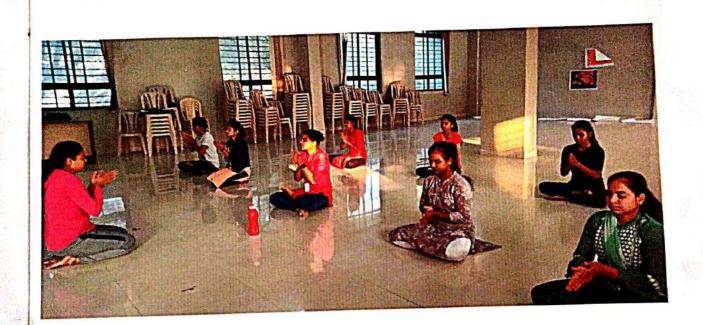

#### Photo-

Name of the Department -NSS

Date-18/03/2022

Same of Activity-Yog and Dier

No. of Participants - 50

Class Involved- B.A., B.Com. Students

Resource person - Dr. S.A.Hirugade-Pawar.

Objective - To aware the students about their fitness

Outcome/Success achieved. The students learnt the importance of health and how to

keep fitness by yogasana and also about healthy diet.

Date: 2003/2022

Name of the Department -NSS

Name of Activity-Tree Plantation at hmi Dhonni-