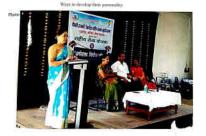

Outcome/Success achieved- Student got knowledge about Garment inhanty and the

working women

Pheto-

Same of the Department -NSS Date-12/01/2019

Name of Activity- Corece Guidence and Personality development lecture on the occasion

Of Youth Day.

Class Involved- B.A. B.Com. Students

Resource person -Ms. M. A. Bursker.

Objective -To give the information about various caseer options. And teach the students to build their career.

Outcome Success achieved- Student came to know the various career options and different