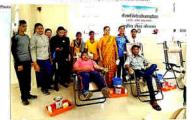

by determination and confidence

Offg.Polacipal Same.R.N.Pane Hoaya Mahavistyala, Sangli

Name of the Department -NSS

Date-01/03/2019

Name of Activity-11B checking and Blood donation camp.

No. of Participants - 50

Class Involved- B.A., B.Com, Students

Resource person - Giants group of Sangli.

Objective -To aware the students about social responsibility and to make them capable

for taking initiatives in such programs.