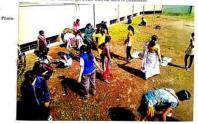

Name of the Department -NSS

Date-2013/13/8

Name of Activity-" College premises Classificat"

No. of Participants - 100

Class Involved-B.A. B.Com. Students

Organized by - NSS Department

Objective - To Develop the liabit of cleanliness among the students

Outcome/Success achieved- Students got aware with the habit of cleanliness.

Name of the Department -NSS Bute-06/09/2018

Name of Artivity- Visited to Sogreshwar Abbyunga.

No. of Participants

Class Involved- B.A., B.Com. Students pressized by - College