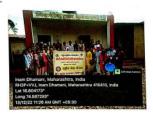

Name of the Department -NSS

Date- 14/12 (2022

Name of Activity- Cleonliness at Zilha Parished School, Juni diagram

No. of Participants - )|

class favolved: B.A. ,B.Com, Students

Organized by - NSS Department

Objective - To Develop the habit of cleanliness among the students.

Outcome/Success achieved- Students gat aware with the habit of cleanliness Photo-

Oreg Principal Smt.R.N.Patil Kanya Mahavidyala,Sangil