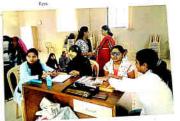

Name of Activity-100 Checking

No. of Participents - 108

Class Involved-B.A., B.Com. Sindans

Objective -To Aware the students shout health.

Quirante/Success arbieved-

Day event promoted overcomes of health among the students, in which they get to know about their Hestoglobins Level. The medicines given to the students round their HB level.

Resource person -Mr. Pramod Chougalak

Name of the Department -NSS

Date-16/09/2022

Name of Activity- Eye checking comp.

Objective -To create awareness shout healthy tyes among the qualents.

No. of Participants - 100

Class Involved- B.A. ,B.Com. Stadents

Resource person - Dr. VijayalakshmiAinapure.

Outcome/Success achieved. Students got aware with the importance of health of

Name of the Department -NSS

Date-09/08/2022