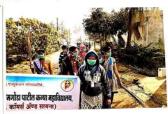

Name of the Department -NSS Bate - 1, 5 | 6 | 2 24 5

Name of Activity-" Mandar Jagrati Ruly"

quietter - To create awareness about voting among the students

No. of Proticipants - 100

Class Implied: B.A. B.Com. Students

Occapiated by - NSS Department

Outcome Success achieved. Students have been acquired with the awareness about voting.

Photo-

Name of the Department -NSS Date-11 sep to 2 oct 2019

Name of Artivity- To clean area in Bezrelmal ofter fleed situation