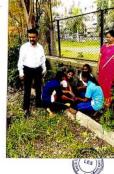

Name of the Department -NSS Base-26/2/2010

Name of Activity- Visit to Veullesheam.

No of Participants-20

Class Involved: B.A. .B.Com. Strakens.

Organized by - College NSS Department

Objective -1) To aware the students about old ago problems.

2) To incolcate a sense of responsibility in the students.

Quirome/Success achieved-1) The students came across to the old age problems of senior citizen in Vrudhashram.

The students realized their responsibility about old people in their home and in the acciety.

Photo-

Offg Poteclast

See a. A. Open Kanya
Maharem ata Sangti

Name of the Department -NSS Date-08/03/2019

Name of Activity- Lecture on Women Empowerment.

No. of Participants - 100

Class Involved- B.A. , B.Com. Students