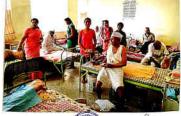

by determination and confidence

Offg.Polacipal Same.R.N.Pane Hoaya Mahavistyala, Sangli

Name of the Department -NSS

Date-01/03/2019

Name of Activity-11B checking and Blood donation camp.

No. of Participants - 50

Class Involved- B.A., B.Com, Students

Resource person - Giants group of Sangli.

Objective -To aware the students about social responsibility and to make them capable

for taking initiatives in such programs.