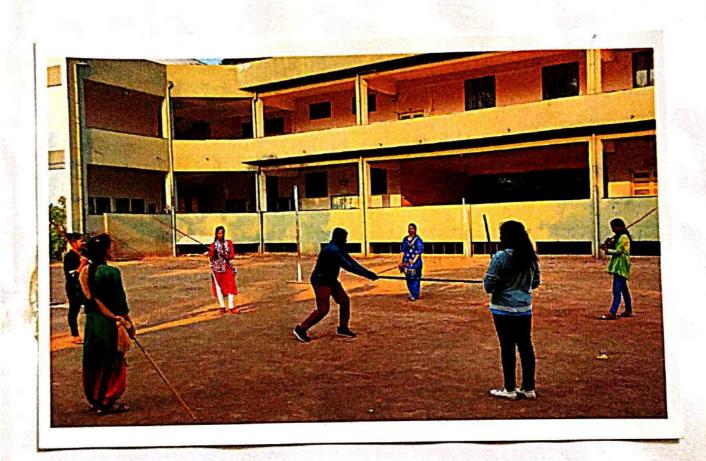

#### Photo-

Name of the Department -NSS

Date-18/03/2022

Same of Activity-Yog and Dier

No. of Participants - 50

Class Involved- B.A., B.Com. Students

Resource person - Dr. S.A.Hirugade-Pawar.

Objective - To aware the students about their fitness

Outcome/Success achieved. The students learnt the importance of health and how to

keep fitness by yogasana and also about healthy diet.

Date: 2003/2022

Name of the Department -NSS

Name of Activity-Tree Plantation at hmi Dhonni-

Name of the Department -NSS Date- 12/30022 Name of Artivity-Yog and Dist. No. of Participants - 50 Class Involved- B.A. .B.Com. Students Resource person - Dr. S.A. Hirugado-Pawar. Objective -To aware the atudents about their fitness Outcome Success achieved. The students learnt the importance of health and how to keep fitness by yogasons and also about healthy diet. Waharlelyala, Sangti.