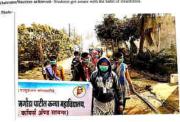

Name of the Department -NSS Bate - 1, 5 | 6 | 2 24 5

Name of Activity-" Mandar Jagrati Ruly"

quietter - To create awareness about voting among the students

No. of Proticipants - 100

Class Implied: B.A. B.Com. Students

Occapiated by - NSS Department

Outcome Success achieved. Students have been acquired with the awareness about voting.

Photo-

Name of the Department -NSS Date-11 sep to 2 oct 2019

Name of Artivity- To clean area in Bezrelmal ofter fleed situation