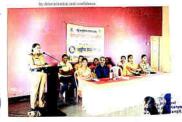

Photo-

Offg Poteclast

See a. A. Open Kanya
Maharem ata Sangti

Name of the Department -NSS Date-08/03/2019

Name of Activity- Lecture on Women Empowerment.

No. of Participants - 100

Class Involved- B.A. , B.Com. Students

Resource person -Nurjaha Shaskh

Objective - Raining sulf esterm and self confidence of women.

Outcome/Success achieved- Student undstood what is self extrem and got the

information about how woman can achieve her goals

by determination and confidence

Offg.Polacipal Same.R.N.Pane Hoaya Mahavistyala, Sangli

Name of the Department -NSS

Date-01/03/2019

Name of Activity-11B checking and Blood donation camp.

No. of Participants - 50