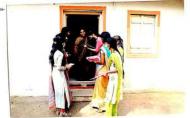

Photo-

Offg Poteclast

See a. A. Open Kanya
Maharem ata Sangti

Name of the Department -NSS Date-08/03/2019

Name of Activity- Lecture on Women Empowerment.

No. of Participants - 100

Class Involved- B.A. , B.Com. Students

Resource person -Nurjaha Shaskh

Objective - Raining sulf esterm and self confidence of women.

Outcome/Success achieved- Student undstood what is self extrem and got the

information about how woman can achieve her goals

by determination and confidence

Offg.Polacipal Same.R.N.Pane Hoaya Mahavistyala, Sangli

Name of the Department -NSS

Date-01/03/2019

Name of Activity-11B checking and Blood donation camp.

No. of Participants - 50