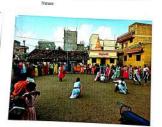

Name of the Department -NSS Bate - 1, 5 | 6 | 2 24 5

Name of Activity-" Mandar Jagrati Ruly"

quietter - To create awareness about voting among the students

No. of Proticipants - 100

Class Implied: B.A. B.Com. Students

Occapiated by - NSS Department

Outcome Success achieved. Students have been acquired with the awareness about voting.

Photo-

Name of the Department -NSS Date-11 sep to 2 oct 2019

Name of Artivity- To clean area in Bezrelmal ofter fleed situation