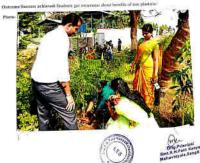

# Rajmati Nemgonda Patil Kanya Mahavidyalaya Sangli

A.Y. 2018-19 Date

N.Y. 2018-19 Date - 08/03/2019

One Page Report

Name of Department: NSS Department

Name of activity Zero Plastic Program me

No. of Participants - 50

Class of Involved - N.S.S. Students

Resource person - Ms. Ratan Lele

Objective - To measurably reduce plastic waste and pollution

College campuses and world around them.

Outcomes / Success achieved -Preventing pollution by lessening the amount of