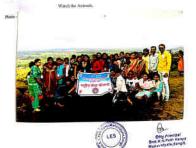

Name of the Department -NSS Bate - 1, 5 | 6 | 2 24 5

Name of Activity-" Mandar Jagrati Ruly"

quietter - To create awareness about voting among the students

No. of Proticipants - 100

Class Implied: B.A. B.Com. Students

Occapiated by - NSS Department

Outcome Success achieved. Students have been acquired with the awareness about voting.

Photo-

Name of the Department -NSS Date-11 sep to 2 oct 2019

Name of Artivity- To clean area in Bezrelmal ofter fleed situation