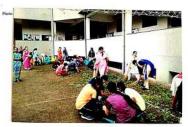

Same of the Department -NSS

Bate, 17 June to 23 June 2023

Name of Activity- National Integration comp.

Bay-One Weak

No. of Participants - III

Class Involved- B.A. Students

Organized by - Shivaji University Kethepur

Objective - To aware the students about their responsibility towards society and to encourage

them to take initiatives in solving the local problems students

Outcome/Success achieved- Students got owner with value about service to society importance