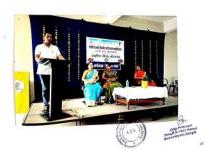

Name of Activity- Locture on Women Emprocement.

No. of Participants - 100

Photo-

Class fevolved- B.A. .B.Com. Students

Resource present -Pollovi Yaday (API)

Objective - Raining self esteem and self confidence of woman.

Outcome/Success achieved- Studen undstood what is self-esteem and get the

information about how wrimgs can achieve her goals

by determination and confidence OFT Mas Carrett HP+6F5, Sangli, Maharashtra 416410, India 14/12/22 11:54 AM GMT +05:30