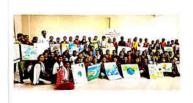

Phate-

Ong Principal Sent R.N. Patti Kanya Mahavodyala, Sangli.

view of the Department -NSS

Date- 2 = | 1 | 2 = 2 3

sett of Activity- Environmental paster presentation

% of Participants - 50

class Involved - B.A., B.Com. Students

Objective - To spread city/ironmental awareness among the students and to teach them to save their surrounding environment

Outcome/Success achieved-Students four how to save environment and to use verigostS energies properly.