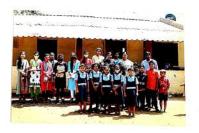

Detr- 14/08/2022

Name of Activity-Celebration of 75 years of Independent Irdia

" Amountedney Problem Phory"

No. of Participants - 250

Class Involved, B.A. B.Com. Students

Organized by - NSS Department

Objective - To Involve students in celebrating 75 years of Independent India i.e.

"Amerit Malistraty"

Outcome/Sucress achieved- The students experienced Values of inspiration, motivation,

social responsibility, Equality, puriotism.