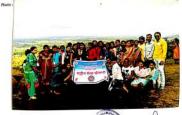

Name of the Department -NSS

Date-21/1 [2015

Name of Activity. Visited to Minakahi Gament At Knobe Dignal

No. of Participants - 20

Class Involved- B.A. ,B.Com, Students

Organized by - NSS Department

Objective - To introduce the woman entrepreneur to the students.

Outcome/Success achieved- Student got knowledge about Garment inhanty and the

working women

Pheto-

Same of the Department -NSS Date-12/01/2019

Name of Activity- Corece Guidence and Personality development lecture on the occasion