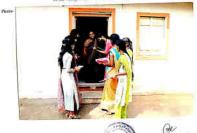

Name of the Department -NSS

Date-21/1 [2015

Name of Activity. Visited to Minakahi Gament At Knobe Dignal

No. of Participants - 20

Class Involved- B.A. ,B.Com, Students

Organized by - NSS Department

Objective - To introduce the woman entrepreneur to the students.

Outcome/Success achieved- Student got knowledge about Garment inhanty and the

working women

Pheto-

Same of the Department -NSS Date-12/01/2019

Name of Activity- Corece Guidence and Personality development lecture on the occasion