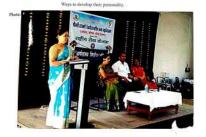

Outcome/Success achieved- Student got knowledge about Garment inhanty and the

working women

Pheto-

Same of the Department -NSS Date-12/01/2019

Name of Activity- Corece Guidence and Personality development lecture on the occasion

Of Youth Day.

Class Involved- B.A. B.Com. Students

Resource person -Ms. M. A. Bursker.

Objective -To give the information about various caseer options. And teach the students to build their career.

Outcome Success achieved- Student came to know the various career options and different