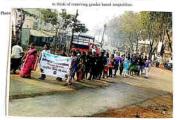

Name of the Department -NSS Bate - 1, 5 | 6 | 2 24 5

Name of Activity-" Mandar Jagrati Ruly"

quietter - To create awareness about voting among the students

No. of Proticipants - 100

Class Implied: B.A. B.Com. Students

Occapiated by - NSS Department

Outcome Success achieved. Students have been acquired with the awareness about voting.

Photo-

Name of the Department -NSS Date-11 sep to 2 oct 2019

Name of Artivity- To clean area in Bezrelmal ofter fleed situation