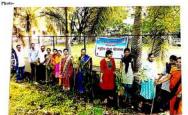

Name of the Department -NSS Bate - 1, 5 | 6 | 2 24 5

Name of Activity-" Mandar Jagrati Ruly"

quietter - To create awareness about voting among the students

No. of Proticipants - 100

Class Implied: B.A. B.Com. Students

Occapiated by - NSS Department

Outcome Success achieved. Students have been acquired with the awareness about voting.

Photo-

Name of the Department -NSS Date-11 sep to 2 oct 2019

Name of Artivity- To clean area in Bezrelmal ofter fleed situation