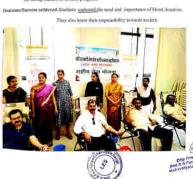

Photo-

Name of the Department -NSS

Date-09/07/2020

Name of Artivity- HB checking and Blood donation camp.

No. of Participants - 50

Class Involved- B.A., B.Com, Students

Ressurce person -Miraj sergical institute blood bank Sangli.

(nejective -To aware the students about social responsibility and to make them capable

for taking initiatives in such programs.

Outcome/Success achieved-Students undstood the need and importance of blood donation.

They also know their responsibility towards society.

Name of the Department -NSS Bote-1700/2020

Name of Activity- 'Best Backen Best puthers' under Imaging to thy.

No. of Participants - so

Class bayabard-B.A. B.Com, Studenta