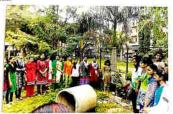

Coly Polacipal Spec R.N. Path Kanpa Maharityals, Sanoli

Name of the Department -NSS

Name of Activity-Tree Plantation in College premises

No. of Participants - 30

Class Involved- B.A. ,B.Com. Students

Department Department

Organized by - Nas Department

Objective - To create awareness about plantation of tree, and make them elect

towards environmental issues.

Outcome/Success achieved-Students got awareness about benefits of tree plantation.