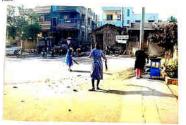

Occapiated by - NSS Department

Outcome Success achieved. Students have been acquired with the awareness about voting.

Photo-

Name of the Department -NSS Date-11 sep to 2 oct 2019

Name of Artivity- To clean area in Bezrelmal ofter fleed situation

No. of Participants - 50

Class Involved- B.A. , B.Com. Students

Organized by - NSS Department

Objective - To clean the thooled area and to make the clear and clean environment for the

village after the flood.

OutcomerSuccess nehieves!- Soutern belond the villagers to clean the flooded area and they Knew the importance of co-operation.

Name of the Department -NSS Date-19/26/20:19

Name of Activity- Adopted village Rashe digraj Cleanliness