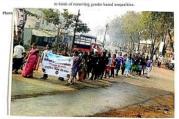

They also know their responsibility towards society.

Name of the Department -NSS Bote-1700/2020

Name of Activity- 'Best Backen Best puthers' under Imaging to thy.

No. of Participants - so

Class bayabard-B.A. B.Com, Studenta

Relly Organized By - Shrvaji University Kelhapur

Objective – To cohonce woman empowement by eliminating geoder based inequities and sufequardine old children.

Outrome/Success achieved: Students became aware of gender discrimination and began