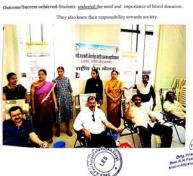

by determination and confidence

Offg.Polacipal Same.R.N.Pane Hoaya Mahavistyala, Sangli

Name of the Department -NSS

Date-01/03/2019

Name of Activity-11B checking and Blood donation camp.

No. of Participants - 50

Class Involved- B.A., B.Com, Students

Resource person - Giants group of Sangli.

Objective -To aware the students about social responsibility and to make them capable

for taking initiatives in such programs.

(nejective -To aware the students about social responsibility and to make them capable

for taking initiatives in such programs.

Outcome/Success achieved-Students undstood the need and importance of blood donation.

They also know their responsibility towards society.

Name of the Department -NSS Bote-1700/2020

Name of Activity- 'Best Backen Best puthers' under Imaging to thy.

No. of Participants - so

Class bayabard-B.A. B.Com, Studenta