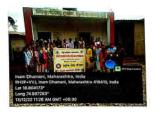

# Anti –Ragging committee One Page Report 2020- 2021

Name of The Department - Antti Ragging Committee

Name of Activity –Health and care of Women in Modern Society (Online Gest Lecture)

No. Of Participant - 100

Class Involved - B.A., B. Com Student.

Resource Person - Dr. Vidula Sarnur.

Objective – To aware the students about their inferiority and guide them about health care.

Outcome- students got aware how to get rid of inferiority. Student knew how to take care of health in the changing word.

Photo -

Mahavidyala, Sangli