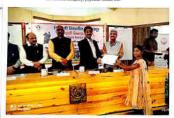

# Anti –Ragging committee One Page Report 2020- 2021

Name of The Department - Antti Ragging Committee

Name of Activity –Health and care of Women in Modern Society (Online Gest Lecture)

No. Of Participant - 100

Class Involved - B.A., B. Com Student.

Resource Person - Dr. Vidula Sarnur.

Objective – To aware the students about their inferiority and guide them about health care.

Outcome- students got aware how to get rid of inferiority. Student knew how to take care of health in the changing word.