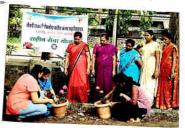

# Rajmati Nemgonda Patil Kanya Mahavidyalaya Sangli

A.Y. 2018-19 Date

N.Y. 2018-19 Date - 08/03/2019

One Page Report

Name of Department: NSS Department

Name of activity Zero Plastic Program me

No. of Participants - 50

Class of Involved - N.S.S. Students

Resource person - Ms. Ratan Lele

Objective - To measurably reduce plastic waste and pollution

College campuses and world around them.

Outcomes / Success achieved -Preventing pollution by lessening the amount of