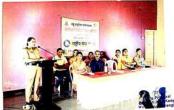

# Anti –Ragging committee One Page Report 2020- 2021

Name of The Department - Antti Ragging Committee

Name of Activity –Health and care of Women in Modern Society (Online Gest Lecture)

No. Of Participant - 100

Class Involved - B.A., B. Com Student.

Resource Person - Dr. Vidula Sarnur.

Objective – To aware the students about their inferiority and guide them about health care.

Outcome- students got aware how to get rid of inferiority. Student knew how to take care of health in the changing word.

Photo -

Mahavidyala, Sangli