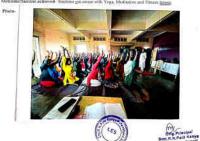

2) Dr. Vaisholi Mann.

Objective -To aware the students about their fitness.

Outcome/Success achieved-Students got aware about their percentage of H.B. began

To think over their body fimess.

Name of the Department -NSS
Date-13/12/2022
Name of Activity-Vogstane postylodik
Nn. of Participants - 50
Class Involved- B.A. (B. Crum, Stukeste
Resource person - Sougita posit.
Art of livoue

Objective - To Crone awareness about Yogo, Meditation and physical Fitness among

The students.

Outcome/Success achieved- Students get aware with Yoga, Meditation and Fitness issues.

Name of the Department -NSS Date-14/12/2022