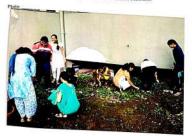

Name of the Department -NSS

Date 08/08/2018

Name of Activity- Eye checking camp.

Ne. of Participants - 100

Class Involved- B.A., B.Com. Students

Resource person - Anuradha Netra Rugaslay.

Objective - To create awareness about healthy eyes among the students.

Resource person -Mr. Pramod Chougalak

Name of the Department -NSS

Date-16/09/2022

Name of Activity- Eye checking comp.

Objective -To create awareness shout healthy tyes among the qualents.

No. of Participants - 100

Class Involved- B.A. ,B.Com. Stadents

Resource person - Dr. VijayalakshmiAinapure.

Outcome/Success achieved. Students got aware with the importance of health of

Name of the Department -NSS

Date-09/08/2022