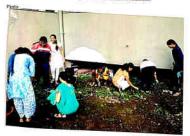

Objective -1) To spread the importance of senure among the students.

2) To give the students the experience of watching minute.

OutcomerSuccess sehieved. Students capayed the co-habitation of the nature they

Watch the Animals.

Orig Principal Smt. R. A. Patti Kanya Maharidyala, Sangli.

Name of the Department -NSS

Date-20/13/2018

Name of Activity - "Constitution Day"

Objective — To give information about constitution and disherate the importance of it to the auditors