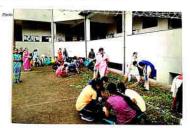

Name of the Department -NSS

Date-2013/13/8

Name of Activity-" College premises Classificat"

No. of Participants - 100

Class Involved-B.A. B.Com. Students

Organized by - NSS Department

Objective - To Develop the liabit of cleanliness among the students

Outcome/Success achieved- Students got aware with the habit of cleanliness.

Name of the Department -NSS Bute-06/09/2018

Name of Artivity- Visited to Sogreshwar Abbyunga.

No. of Participants

Class Involved- B.A., B.Com. Students pressized by - College