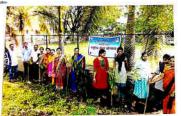

Offig Pelecipa: Smt.R.N.Patti Kanya Mahavidyala,Sangli

Name of the Department -NSS Date-E-My2022

Name of Activity-Tree Plantation at College premises

No. of Participants - 25

Class Involved- B.A. JB.Com. Students

Organized by - NSS Department

Objective -To create awareness about plantation of tree, and make them alort

towards environmental issues.

Outcome/Success achieved-Students got awareness about benefits of tree plantation.