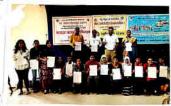

Detr- 14/08/2022

Name of Activity-Celebration of 75 years of Independent Irdia

" Amountedney Problem Phory"

No. of Participants - 250

Class Involved, B.A. B.Com. Students

Organized by - NSS Department

Objective - To Involve students in celebrating 75 years of Independent India i.e.

"Amerit Malistraty"

Outcome/Sucress achieved- The students experienced Values of inspiration, motivation,

social responsibility, Equality, puriotism.