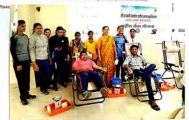

by determination and confidence

Offg.Polacipal Same.R.N.Pane Hoaya Mahavistyala, Sangli

Name of the Department -NSS

Date-01/03/2019

Name of Activity-11B checking and Blood donation camp.

No. of Participants - 50

Class Involved- B.A., B.Com, Students

Resource person - Giants group of Sangli.

Objective -To aware the students about social responsibility and to make them capable

for taking initiatives in such programs.