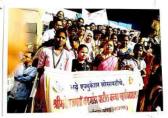

Name of the Department -NSS Bate - 1, 5 | 6 | 2 24 5

Name of Activity-" Mandar Jagrati Ruly"

quietter - To create awareness about voting among the students

No. of Proticipants - 100

Class Implied: B.A. B.Com. Students

Occapiated by - NSS Department

Outcome Success achieved. Students have been acquired with the awareness about voting.

Photo-

Name of the Department -NSS Date-11 sep to 2 oct 2019

Name of Artivity- To clean area in Bezrelmal ofter fleed situation