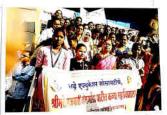

Name of the Department -NSS Bate - 1, 5 | 6 | 2 24 5

Name of Activity-" Mandar Jagrati Ruly"

quietter - To create awareness about voting among the students

No. of Proticipants - 100

Class Implied: B.A. B.Com. Students

Occapiated by - NSS Department

Outcome Success achieved. Students have been acquired with the awareness about voting.

Photo-

Name of the Department -NSS Date-11 sep to 2 oct 2019

Name of Artivity- To clean area in Bezrelmal ofter fleed situation